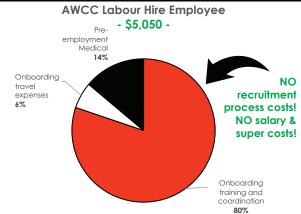

#### ACTUAL RSTC CASE STUDY – Real People – Real Company Costs

AWCC assisted our client in saving \$22,160 per head in onboarding costs!

50 Days Onboarding Time **Employee Commitment Varies** 

50 Days Onboarding Time - Commitment Still Varies AWCC Cost \$22,160 Less for Same Quality with Same Risk