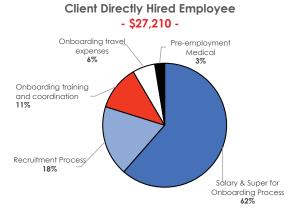

#### ACTUAL RSTC CASE STUDY – Real People – Real Company Costs

AWCC assisted our client in saving \$22,160 per head in onboarding costs!

50 Days Onboarding Time **Employee Commitment Varies** 

50 Days Onboarding Time - Commitment Still Varies AWCC Cost \$22,160 Less for Same Quality with Same Risk