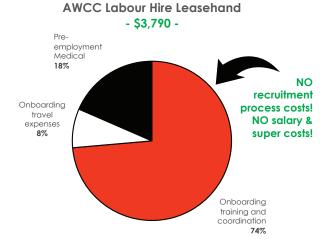

### **ACTUAL LEASEHAND CASE STUDY - Real People - HIGH TURNOVER POSITION** AWCC assisted this client in saving \$16,800 per head in onboarding costs!

50 Days Onboarding Time **Employee Commitment Varies** 

50 Days Onboarding Time – Commitment Still Varies AWCC Cost \$16,800 Less for Same Quality with Same Risk

- 1. Significant Recruitment and Onboarding Savings
  - 2. Significant Reduction of In-House Resources Saving You Time and Money
  - 3. Significant Decrease in the Cost of Attrition
  - 4. Affordable Opportunities for Talent Acquisition Increasing Employee Retention
  - 5. Fully Trained and Compliant Work Force for a Fraction of Direct Hire Costs
  - 6. Commitment to Quality Training = New Contracts + Reduced Insurance
  - 7. The Ability to Reduce Onboarding Times if Required
  - 8. Company Specific Training Packages Available: Ask AWCC How?