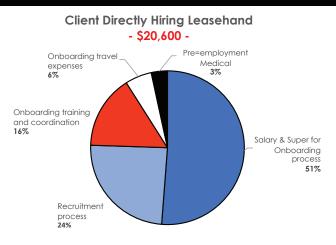

### **ACTUAL LEASEHAND CASE STUDY - Real People - HIGH TURNOVER POSITION** AWCC assisted this client in saving \$16,800 per head in onboarding costs!

50 Days Onboarding Time **Employee Commitment Varies** 

50 Days Onboarding Time – Commitment Still Varies AWCC Cost \$16,800 Less for Same Quality with Same Risk

- 1. Significant Recruitment and Onboarding Savings
  - 2. Significant Reduction of In-House Resources Saving You Time and Money
  - 3. Significant Decrease in the Cost of Attrition
  - 4. Affordable Opportunities for Talent Acquisition Increasing Employee Retention
  - 5. Fully Trained and Compliant Work Force for a Fraction of Direct Hire Costs
  - 6. Commitment to Quality Training = New Contracts + Reduced Insurance
  - 7. The Ability to Reduce Onboarding Times if Required
  - 8. Company Specific Training Packages Available: Ask AWCC How?